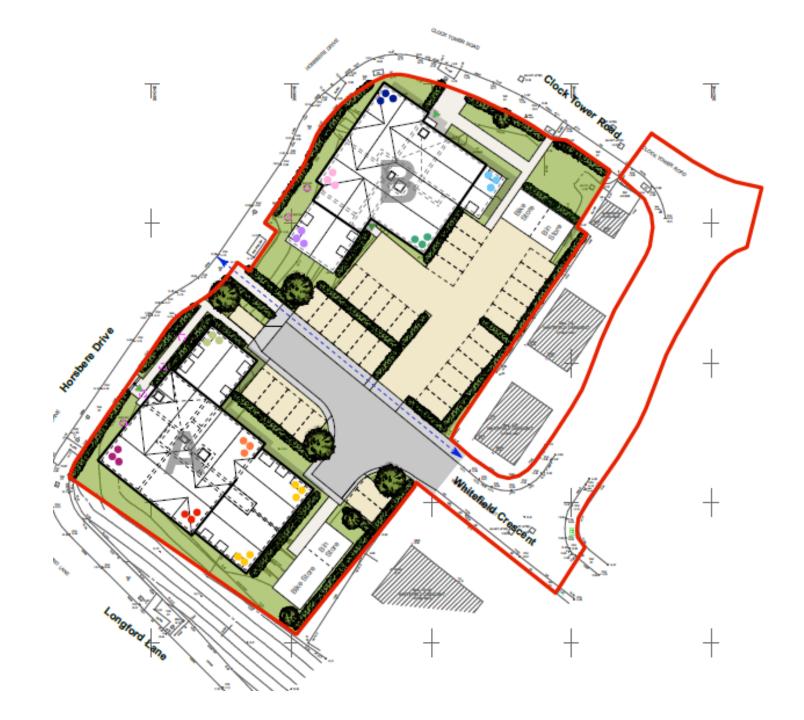

# 19/01098/FUL

Construction of two apartment blocks comprising 33 dwellings and associated parking and landscaping.

Land To The East Of Horsbere Drive Longford GL2 9BY

#### **Site Location Plan**



#### **Aerial View**



**Application Site** 

# **Site Layout Plan**



### **Building A – Proposed Elevations**



Elevation - Horsbere Drive Block A



Elevation - Longford Lane Block A



Elevation - Whitefield Crescent Block A



Elevation - Courtyard Block A

### **Building B – Proposed Elevations**



Elevation - Clock Tower Road Block B





Elevation - Horsbere Drive Block B



Elevation - Courtyard Block B Elevation - Whitefield Crescent Block B

#### **Street Scene Plan**



**View along Longford Lane** 



Dook Tower Road

content i see

View along Horsbere Drive

### **Building A – Proposed Cycle and Bin Store**



### **Building B – Proposed Cycle and Bin Store**