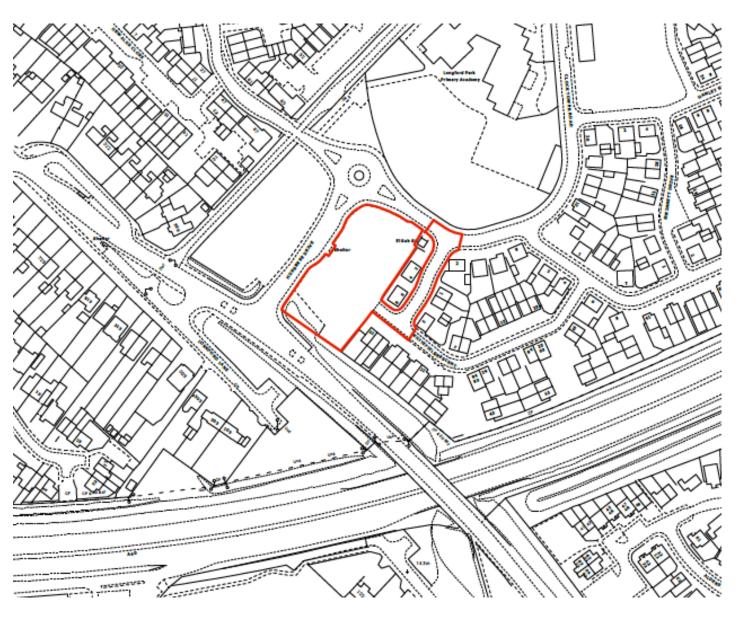

# 19/01098/FUL

Construction of two apartment blocks comprising 33 dwellings and associated parking and landscaping.

Land To The East Of Horsbere Drive Longford GL2 9BY

#### **Site Location Plan**



#### **Aerial View**



**Application Site** 

# **Site Layout Plan**



### **Building A – Proposed Elevations**



Elevation - Horsbere Drive Block A



Elevation - Longford Lane Block A



Elevation - Whitefield Crescent Block A



Elevation - Courtyard Block A

### **Building B – Proposed Elevations**



Elevation - Clock Tower Road Block B





Elevation - Horsbere Drive Block B



Elevation - Courtyard Block B Elevation - Whitefield Crescent Block B

#### **Street Scene Plan**



**View along Longford Lane** 



Dook Tower Road

content i see

View along Horsbere Drive

### **Building A – Proposed Cycle and Bin Store**



### **Building B – Proposed Cycle and Bin Store**