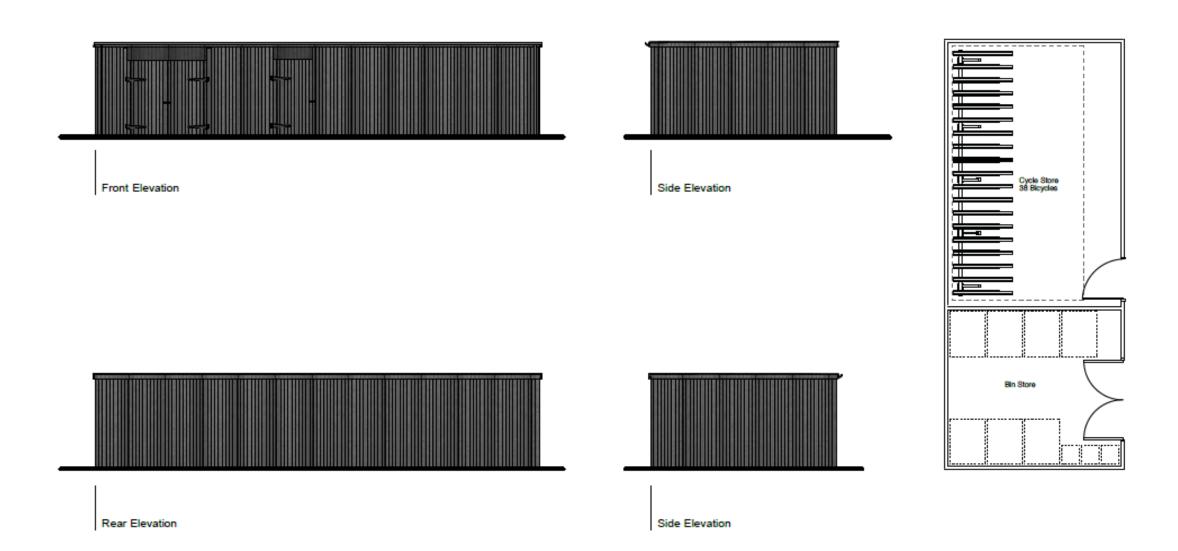

apartment blocks comprising 33 dwellings and associated parking and landscaping.

Land To The East Of Horsbere Drive Longford GL2 9BY

#### **Site Location Plan**



#### **Aerial View**



**Application Site** 

# **Site Layout Plan**



### **Building A – Proposed Elevations**



Elevation - Horsbere Drive Block A



Elevation - Longford Lane Block A



Elevation - Whitefield Crescent Block A



Elevation - Courtyard Block A

### **Building B – Proposed Elevations**



Elevation - Clock Tower Road Block B





Elevation - Horsbere Drive Block B



Elevation - Courtyard Block B Elevation - Whitefield Crescent Block B

#### **Street Scene Plan**



**View along Longford Lane** 



Dook Tower Road

content i see

View along Horsbere Drive

### **Building A – Proposed Cycle and Bin Store**



### **Building B – Proposed Cycle and Bin Store**