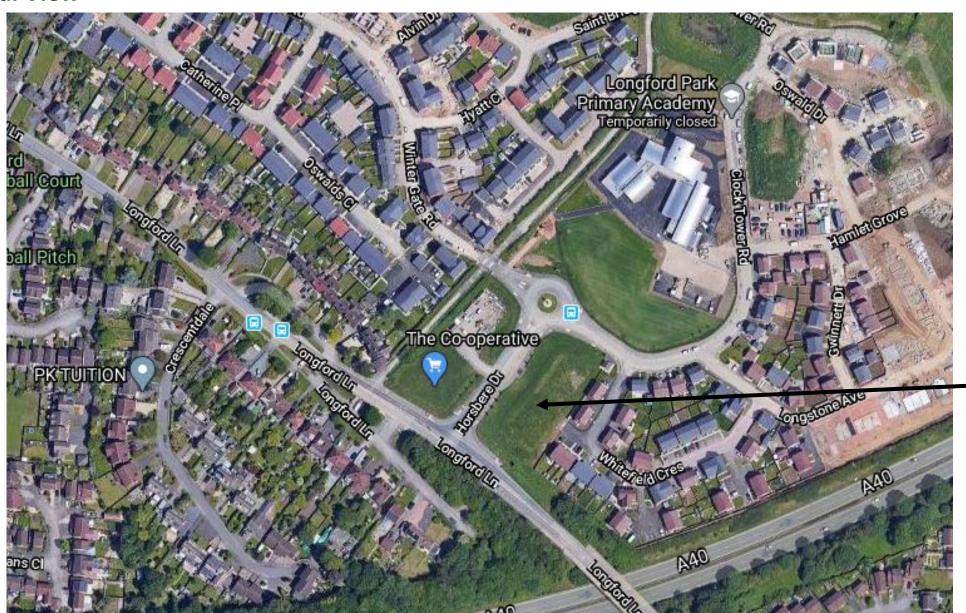

# 19/01098/FUL

Construction of two apartment blocks comprising 33 dwellings and associated parking and landscaping.

Land To The East Of Horsbere Drive Longford GL2 9BY

#### **Site Location Plan**



#### **Aerial View**



**Application Site** 

# **Site Layout Plan**



### **Building A – Proposed Elevations**



Elevation - Horsbere Drive Block A



Elevation - Longford Lane Block A



Elevation - Whitefield Crescent Block A



Elevation - Courtyard Block A

### **Building B – Proposed Elevations**



Elevation - Clock Tower Road Block B





Elevation - Horsbere Drive Block B



Elevation - Courtyard Block B Elevation - Whitefield Crescent Block B

#### **Street Scene Plan**



**View along Longford Lane** 



Dook Tower Road

content i see

View along Horsbere Drive

### **Building A – Proposed Cycle and Bin Store**



### **Building B – Proposed Cycle and Bin Store**